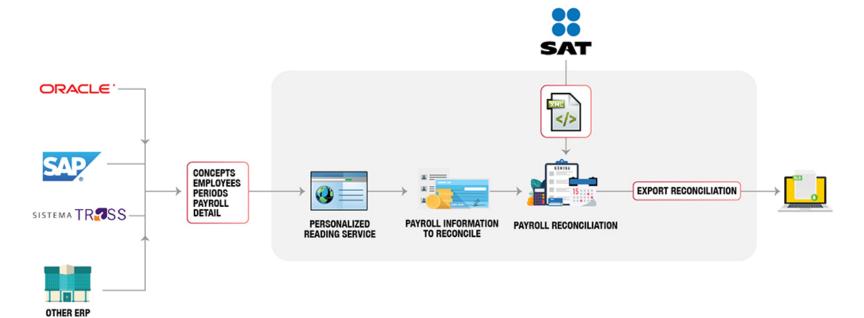

## Reconciliation of Payroll CFDIs with Tax Mailbox

Payroll CFDI Validation Flow Chart

## **Features**

- Automates the reconciliation of CFDIs with the SAT tax mailbox, allowing it to be done periodically.
- Reconciliation at payroll concept level.
- Allows you to reconcile several periods simultaneously.
- Upgrade according to changes in tax requirements.
- Allows multiple periods to be reconciled simultaneously.
- Export the information downloaded from the SAT to Excell as well as the reconciliation
- Customized reading service for reports generated in the ERP.
- Download up to 200,000 receipts per request.