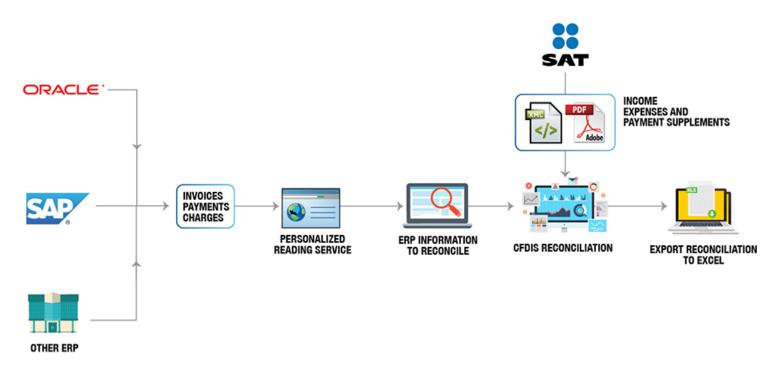

Reconciliation of Income and Expenses with Tax Mailbox

Income and Expense CFDIs Validation Flow chart

## **Reconciliation of Income and Expenses with Tax Mailbox**

| tures |                                                                                                          |
|-------|----------------------------------------------------------------------------------------------------------|
| •     | Automates the reconciliation of CFDIs with the SAT tax mailbox, allowing it to be done periodically.     |
| •     | Option to import CFDIs and Payment Complements from the tax mailbox.                                     |
| •     | SAT Black List validation (69 and 69b).                                                                  |
| •     | Upgrade according to changes in tax requirements.                                                        |
| •     | Collection of payment complements with the option to notify the provider of pending payment complements. |
| ٠     | Allows multiple periods to be reconciled simultaneously.                                                 |
| •     | Export the information downloaded from the SAT to Excell as well as the reconciliation                   |
| •     | Customized reading service for reports generated in the ERP.                                             |
| •     | Download up to 200,000 receipts per request.                                                             |